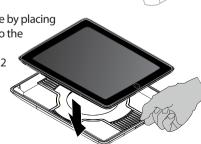

6 Close the stand locks.

7 Put your iPad 2 into the sleeve by placing the bottom of your iPad 2 into the bottom of the sleeve, then pressing the top of your iPad 2 into the sleeve.

**8** While pressing the latches on the stand, slide the sleeve into the stand.